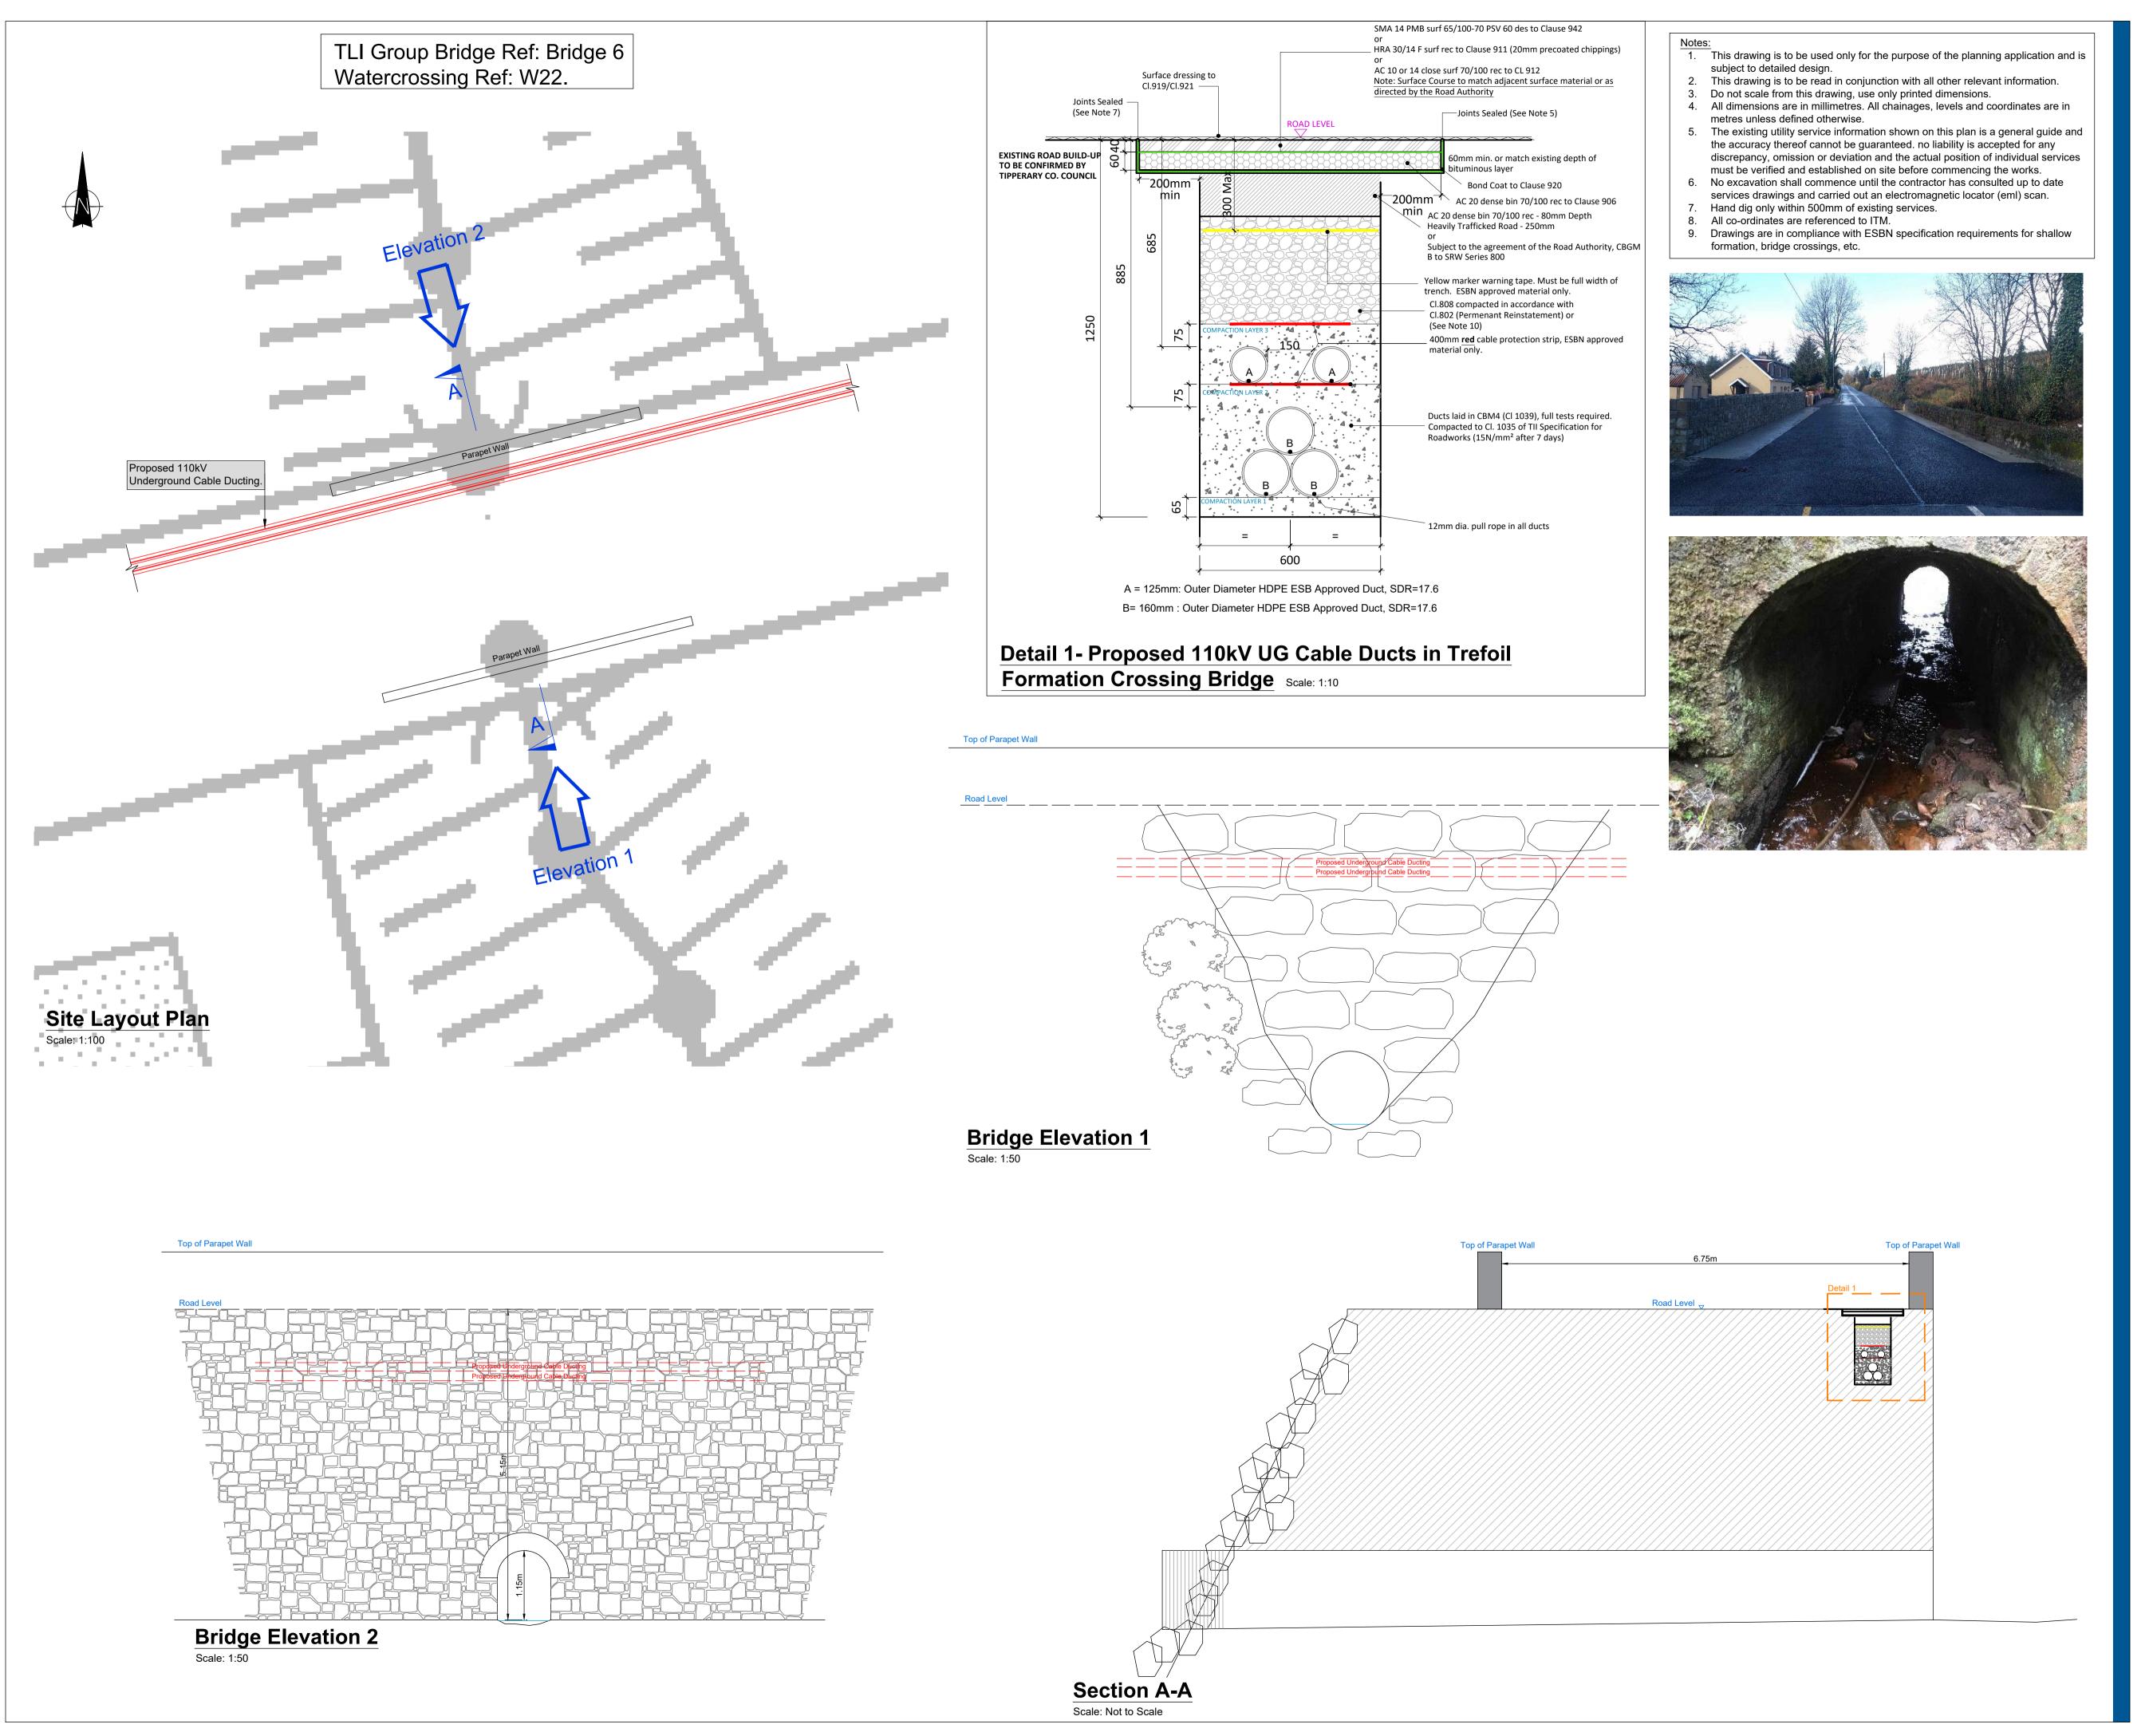

110kV Underground Cabling for Upperchurch Wind Farm Grid Connection

CLIENT

CONSULTANTS

NOTES: -

LEGEND: -

Proposed 110kV Underground Cable

ISSUE/REVISION

| 04  | 17.07.19 | Issued for Planning    |
|-----|----------|------------------------|
| 03  | 11.07.17 | Issued for Planning    |
| 02  | 25.06.19 | Issued for Planning    |
| 01  | 12.03.19 | Issued for Information |
| 00  | 06.03.19 | Issued for Information |
| I/R | DATE     | DESCRIPTION            |
|     |          |                        |

PROJECT NUMBER

05-652

SHEET TITLE

Bridge 6 (W22). Crossing Details

SHEET NUMBER

05652-520